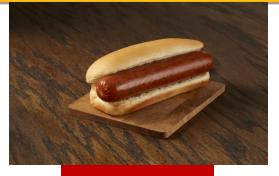

# Stadium Brat 5:1 (101543)

**C-STORE** 

Fully cooked, 6.00-inch, skinless pork bratwurst sausage. Heat and serve.