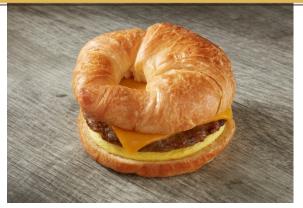

# Smoked Brat in a Soft Baked Roll (101562)

Fully cooked, skinless, bratwurst sausage, uniquely seasoned and naturally smoked with hardwood chips for a bold flavor, in a soft baked roll. Individually wrapped in microwaveable film. Heat and serve