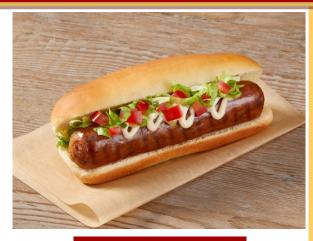

# Stadium Brat 5:1 (101543)

**C-STORE** 

Fully cooked, 6.00-inch, skinless pork bratwurst sausage. Heat and serve.