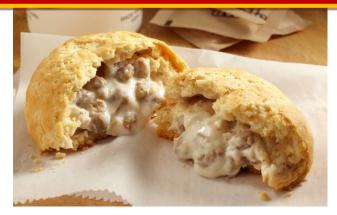

# Smokey Cheddar Sausage in a Soft Baked Roll (101561)

Fully cooked, skinless, pork sausage, uniquely seasoned and naturally smoked with hardwood chips for a bold flavor, in a soft baked roll. Individually wrapped in microwaveable film. Heat and serve.