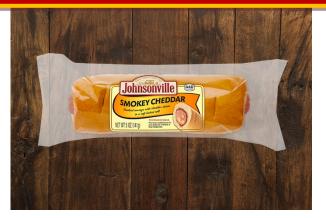

# Smokey Cheddar Sausage in a Soft Baked Roll (101561)

Fully cooked, skinless, pork sausage, uniquely seasoned and naturally smoked with hardwood chips for a bold flavor, in a soft baked roll. Individually wrapped in microwaveable film. Heat and serve.