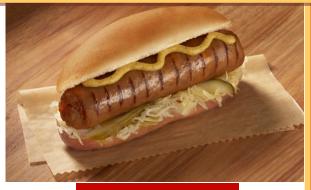

# Stadium Brat 5:1 (101543)

**C-STORE** 

Fully cooked, 6.00-inch, skinless pork bratwurst sausage. Heat and serve.