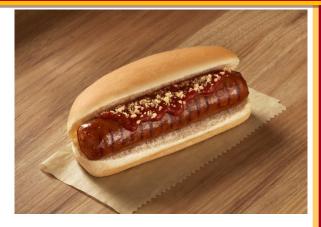

# Smoked Brat in a Soft Baked Roll (101562)

Fully cooked, skinless, bratwurst sausage, uniquely seasoned and naturally smoked with hardwood chips for a bold flavor, in a soft baked roll. Individually wrapped in microwaveable film. Heat and serve