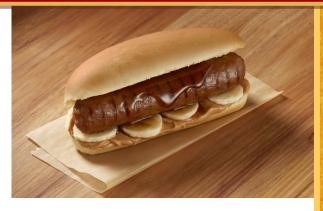

# Jalapeño Cheddar Sausage 5:1 (101553)

Fully cooked, skinless, 6.00-inch pork and cheese sausage, uniquely seasoned with jalapeño peppers and naturally smoked with hardwood chips for a bold, hot and spicy flavor. Heat and serve.