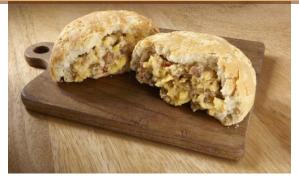

# Smokey Cheddar Sausage in a Soft Baked Roll (101561)

Fully cooked, skinless, pork sausage, uniquely seasoned and naturally smoked with hardwood chips for a bold flavor, in a soft baked roll. Individually wrapped in microwaveable film. Heat and serve.