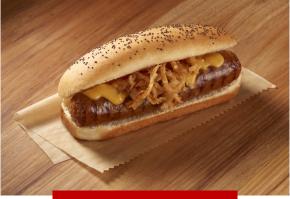

# Smokey Cheddar Sausage in a Soft Baked Roll (101561)

Fully cooked, skinless, pork sausage, uniquely seasoned and naturally smoked with hardwood chips for a bold flavor, in a soft baked roll. Individually wrapped in microwaveable film. Heat and serve.