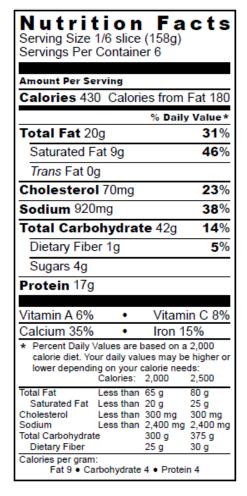

Case Count: 14 Gross Weight: 22.7 LB

Keep Frozen or Refrigerated

**Box Information: 31706** 

OD: 22.625" L x 11.875" W x 10.875" H

**Case Cube: 1.691** 

6 Tier x 6 Height = 36 cases per pallet

| Nutrition Facts<br>Serving Size 1/4 pizza (146g)<br>Servings Per Container 4                                                                                     |
|------------------------------------------------------------------------------------------------------------------------------------------------------------------|
| Amount Per Serving                                                                                                                                               |
| Calories 390 Calories from Fat 160                                                                                                                               |
| % Daily Value*                                                                                                                                                   |
| Total Fat 18g 27%                                                                                                                                                |
| Saturated Fat 7g 36%                                                                                                                                             |
| Trans Fat 2g                                                                                                                                                     |
| Cholesterol 50mg 16%                                                                                                                                             |
| Sodium 840mg 35%                                                                                                                                                 |
| Total Carbohydrate 42g 14%                                                                                                                                       |
| Dietary Fiber 1g 5%                                                                                                                                              |
| Sugars 3g                                                                                                                                                        |
| Protein 16q                                                                                                                                                      |
|                                                                                                                                                                  |
| Vitamin A 6% • Vitamin C 8%                                                                                                                                      |
| Calcium 35% • Iron 2%                                                                                                                                            |
| Percent Daily Values are based on a 2,000<br>calorie diet. Your daily values may be higher<br>or lower depending on your calorie needs:<br>Calories: 2,000 2,500 |
| Total Fat                                                                                                                                                        |
| Fat 9 * Carbohydrate 4 * Protein 4                                                                                                                               |