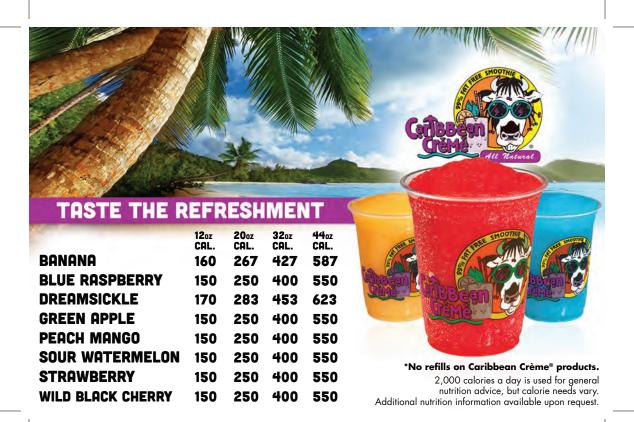

</del>                                                         | Calories                        | 2,000        | 2,500      |
| Total Fat<br>Sat Fat                                                | Less than                       | 65g<br>20g   | 80g<br>25g |
| Cholesterol                                                         | Less than                       | 20g<br>300ma | 300mg      |
| Sodium                                                              | Less than                       |              | 2,400mg    |
| Total Carbohydrate                                                  |                                 | 300g         | 375g       |
| Dietary Fiber                                                       |                                 | 25g          | 30g        |





# I ced Tea

|      |        | Sweet    | UnSweet |
|------|--------|----------|---------|
| 20oz | 99¢    | 150 cal. | 0 cal.  |
| 32oz | 99¢    | 240 cal. | 0 cal.  |
| 44oz | \$1.39 | 330 cal. | 0 cal.  |

#### Refills:

| Store Brand Cup 69¢ | 180 cal. | 0 cal. |
|---------------------|----------|--------|
| 24oz or less89¢     | 180 cal. | 0 cal. |
| 25oz or more\$1.29  | 188 cal. | 0 cal. |

2,000 calories a day is used for general nutrition advice, but calorie needs vary. Additional nutrition information available upon request.



# I ced Tea

|         | Sweet    | UnSwee |
|---------|----------|--------|
| 20oz79¢ | 150 cal. | 0 cal. |
| 32oz79¢ | 240 cal. | 0 cal. |
| 44oz79¢ | 330 cal. | 0 cal. |

#### Refills:

| Store Brand Cup 69¢ | 180 cal. | 0 cal. |
|--------------------