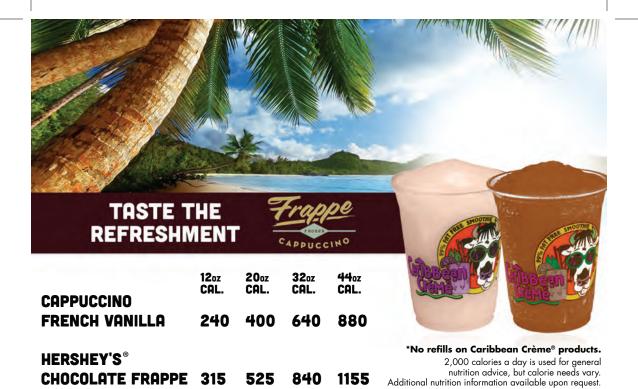

l></del>                                                         | Calories                        | 2,000        | 2,500      |
| Total Fat<br>Sat Fat                                                | Less than                       | 65g<br>20g   | 80g<br>25g |
| Cholesterol                                                         | Less than                       | 20g<br>300ma | 300mg      |
| Sodium                                                              | Less than                       |              | 2,400mg    |
| Total Carbohydrate                                                  |                                 | 300g         | 375g       |
| Dietary Fiber                                                       |                                 | 25g          | 30g        |





# I ced Tea

|      |        | Sweet    | UnSweet |
|------|--------|----------|---------|
| 20oz | 99¢    | 150 cal. | 0 cal.  |
| 32oz | 99¢    | 240 cal. | 0 cal.  |
| 44oz | \$1.39 | 330 cal. | 0 cal.  |

#### Refills:

| Store Brand Cup 69¢ | 180 cal. | 0 cal. |
|---------------------|----------|--------|
| 24oz or less89¢     | 180 cal. | 0 cal. |
| 25oz or more\$1.29  | 188 cal. | 0 cal. |

2,000 calories a day is used for general nutrition advice, but calorie needs vary. Additional nutrition information available upon request.



# I ced Tea

|         | Sweet    | UnSwee |
|---------|----------|--------|
| 20oz79¢ | 150 cal. | 0 cal. |
| 32oz79¢ | 240 cal. | 0 cal. |
| 44oz79¢ | 330 cal. | 0 cal. |

#### Refills:

| Store Brand Cup 69¢ | 180 cal. | 0 cal. |
|------------------